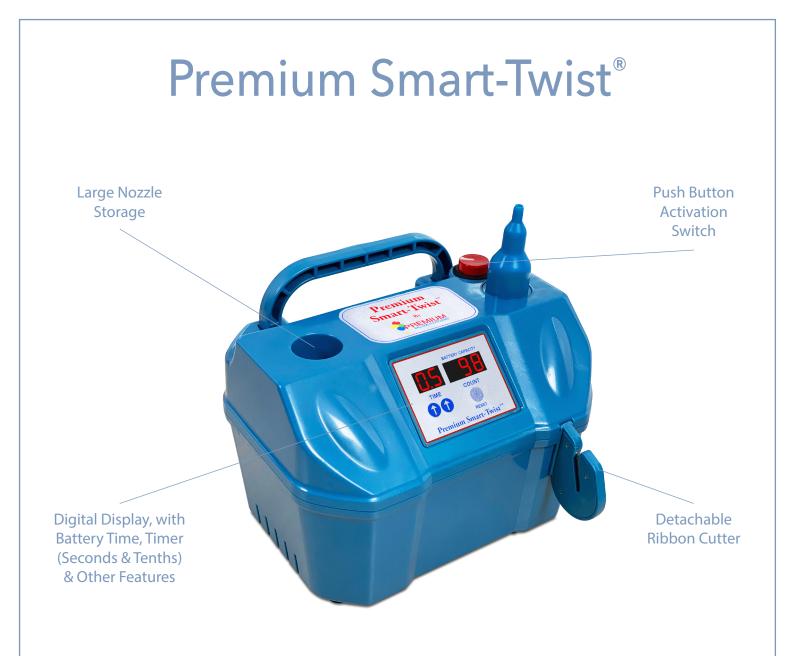

Small, electric and battery operated inflator specifically designed for all sizes of modeling balloons.

- Digital display with battery level indicator.
- Digital sizing capabilities with time adjustment buttons.
- Battery can be charged during use for extended performance.